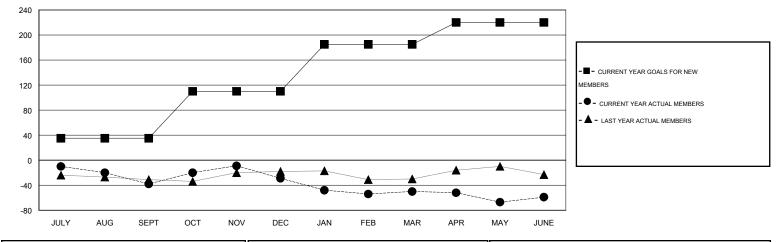

## LOCATION MARYLAND

GMT CA 1

|               |                  | Clubs             |                  |                  | Members<br>RESULTS FOR 2014-2015 |                    |                                     |                    |                  |
|---------------|------------------|-------------------|------------------|------------------|----------------------------------|--------------------|-------------------------------------|--------------------|------------------|
|               | RESU             | LTS FOR 2014-2015 | i                |                  |                                  |                    |                                     |                    |                  |
| QUARTER       | NEW CLUB<br>GOAL | NEW CLUBS         | DROPPED<br>CLUBS | NET<br>GAIN/LOSS | QUARTER                          | NEW MEMBER<br>GOAL | CHARTER AND<br>NEW MEMBERS<br>ADDED | DROPPED<br>MEMBERS | NET<br>GAIN/LOSS |
| JULY/AUG/SEPT | 1                | 0                 | 0                | 0                | JULY/AUG/SEPT                    | 35                 | 21                                  | 59                 | -38              |
| OCT/NOV/DEC   | 2                | 0                 | 1                | -1               | OCT/NOV/DEC                      | 75                 | 61                                  | 52                 | 9                |
| JAN/FEB/MAR   | 2                | 0                 | 0                | 0                | JAN/FEB/MAR                      | 75                 | 32                                  | 53                 | -21              |
| APR/MAY/JUNE  | 1                | 1                 | 0                | 1                | APR/MAY/JUNE                     | 35                 | 72                                  | 81                 | -9               |