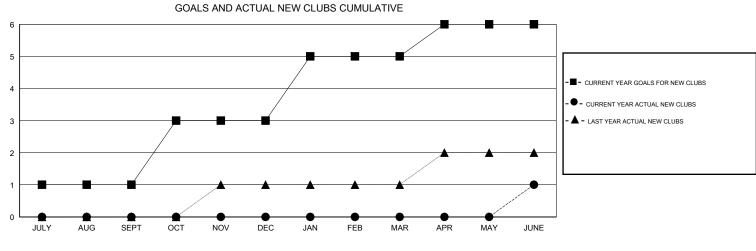

## LOCATION MARYLAND

GMT CA 1

|               |                  | Clubs             |                  |                  | Members<br>RESULTS FOR 2014-2015 |                    |                                     |                    |                  |
|---------------|------------------|-------------------|------------------|------------------|----------------------------------|--------------------|-------------------------------------|--------------------|------------------|
|               | RESU             | LTS FOR 2014-2015 | i                |                  |                                  |                    |                                     |                    |                  |
| QUARTER       | NEW CLUB<br>GOAL | NEW CLUBS         | DROPPED<br>CLUBS | NET<br>GAIN/LOSS | QUARTER                          | NEW MEMBER<br>GOAL | CHARTER AND<br>NEW MEMBERS<br>ADDED | DROPPED<br>MEMBERS | NET<br>GAIN/LOSS |
| JULY/AUG/SEPT | 1                | 0                 | 0                | 0                | JULY/AUG/SEPT                    | 35                 | 21                                  | 59                 | -38              |
| OCT/NOV/DEC   | 2                | 0                 | 1                | -1               | OCT/NOV/DEC                      | 75                 | 61                                  | 52                 | 9                |
| JAN/FEB/MAR   | 2                | 0                 | 0                | 0                | JAN/FEB/MAR                      | 75                 | 32                                  | 53                 | -21              |
| APR/MAY/JUNE  | 1                | 1                 | 0                | 1                | APR/MAY/JUNE                     | 35                 | 72                                  | 81                 | -9               |